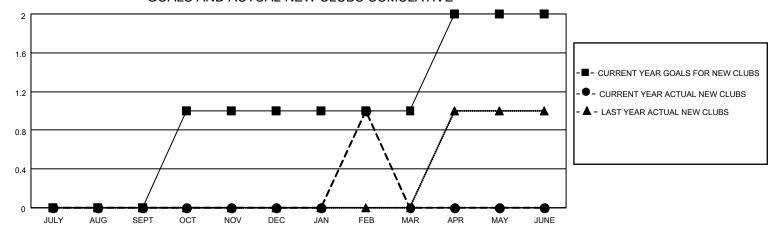

### District 16 N

| Clubs RESULTS FOR 2022-2023 |   |   |   | Members RESULTS FOR 2022-2023 |   |    |    |
|-----------------------------|---|---|---|-------------------------------|---|----|----|
|                             |   |   |   |                               |   |    |    |
| JULY/AUG/SEPT               | 0 | 0 | 0 | JULY/AUG/SEPT                 | 5 | 41 | 28 |
| OCT/NOV/DEC                 | 1 | 0 | 4 | OCT/NOV/DEC                   | 0 | 19 | 48 |
| JAN/FEB/MAR                 | 0 | 1 | 0 | JAN/FEB/MAR                   | 0 | 53 | 42 |
| APR/MAY/JUNE                | 1 | 0 | 0 | APR/MAY/JUNE                  | 5 | 0  | 0  |

#### GOALS AND ACTUAL NEW CLUBS CUMULATIVE