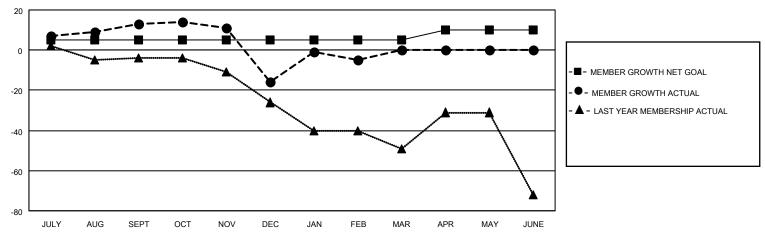

### District 16 N

| Clubs RESULTS FOR 2022-2023 |   |   |   | Members RESULTS FOR 2022-2023 |   |    |    |
|-----------------------------|---|---|---|-------------------------------|---|----|----|
|                             |   |   |   |                               |   |    |    |
| JULY/AUG/SEPT               | 0 | 0 | 0 | JULY/AUG/SEPT                 | 5 | 41 | 28 |
| OCT/NOV/DEC                 | 1 | 0 | 4 | OCT/NOV/DEC                   | 0 | 19 | 48 |
| JAN/FEB/MAR                 | 0 | 1 | 0 | JAN/FEB/MAR                   | 0 | 53 | 42 |
| APR/MAY/JUNE                | 1 | 0 | 0 | APR/MAY/JUNE                  | 5 | 0  | 0  |

# GOALS AND ACTUAL MEMBERS CUMULATIVE

| DROPPED CLUBS: 4 |     | 20 CLUBS OF 57 ADDED 1 OR<br>MORE NEW MEMBERS | GENDER DISTRIBUTION                 |              |  |
|------------------|-----|-----------------------------------------------|-------------------------------------|--------------|--|
|                  |     | MORE NEW MEMBERS                              | MALE 812 (68.76%)                   |              |  |
|                  |     |                                               | FEMALE                              | 368 (31.16%) |  |
| DROPPED MEMBERS  |     |                                               | NON BINARY                          | 0 (0.00%)    |  |
|                  |     |                                               | PREFER NOT TO ANSWER 1 (0.08%)      |              |  |
| DECEASED         | 15  |                                               |                                     |              |  |
| CLUB CANCELLED   | 25  | CLICK HERE FOR CUMULATIVE                     | TOTAL FAMILY UNIT MEMBERS 218       |              |  |
| OTHER            | 78  | MEMBERSHIP DATA                               |                                     |              |  |
| TOTAL            | 118 |                                               | FAMILY MEMBERS PAYING HALF DUES 113 |              |  |
|                  |     |                                               |                                     |              |  |